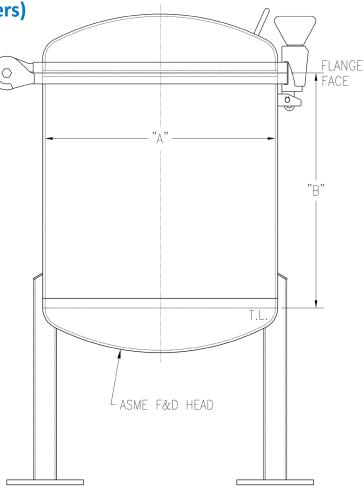

## Removable Top Vessels

HOLLOWAY constructs removable top pressure vessels from 10 liters to 1,500 liters. All tanks and pressure vessels can be customized to a specific need.

**Recommended Dimensions (Volume in Liters)** 

| VALUATEA | DACED AN | APPROXIMATE | 4-4 DATIA |
|----------|----------|-------------|-----------|
|          | RVZEITIM | VEDRUXIMVIE | 1.1 KVIII |
|          |          | ALLINAMALL  |           |

| NOMINAL<br>VOLUME<br>(LITERS) | CAPACITY<br>(LITERS) | "A"<br>(INCHES) | "B"<br>(INCHES) |
|-------------------------------|----------------------|-----------------|-----------------|
| 10                            | 14                   | 10              | 10              |
| 20                            | 25                   | 12              | 12              |
| 30                            | 40                   | 14              | 14              |
| 50                            | 59                   | 16              | 16              |
| 100                           | 119                  | 20              | 21              |
| 200                           | 228                  | 24              | 28              |
| 300                           | 344                  | 28              | 31              |
| 400                           | 466                  | 32              | 32              |
| 500                           | 566                  | 34              | 34              |
| 600                           | 687                  | 36              | 37              |
| 800                           | 916                  | 40              | 40              |
| 1,000                         | 1,126                | 42              | 45              |
| 1,500                         | 1,691                | 48              | 52              |

<sup>\*</sup>Note: The capacity (in Liters) is a reference and is accurate to about ½ 0.5%.

<sup>\*</sup>Note: The H-Series Manway™ has a maximum diameter of 48".