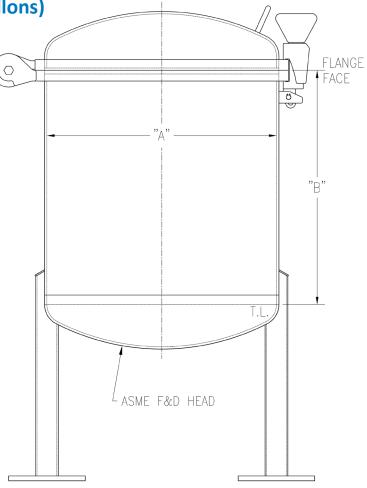

## Removable Top Vessels

HOLLOWAY constructs removable top pressure vessels from 5 gallons to 400 gallons. All tanks and pressure vessels can be customized to a specific need.

**Recommended Dimensions (Volume in Gallons)** 

## **VOLUMES BASED ON APPROXIMATE 1:1 RATIO**

| NOMINAL<br>VOLUME<br>(GALLONS) | CAPACITY<br>(GALLONS) | "A"<br>(INCHES) | "B"<br>(INCHES) |
|--------------------------------|-----------------------|-----------------|-----------------|
| 5                              | 6                     | 12              | 12              |
| 10                             | 12                    | 14              | 16              |
| 25                             | 30                    | 20              | 20              |
| 50                             | 56                    | 24              | 26              |
| 100                            | 123                   | 32              | 32              |
| 150                            | 177                   | 36              | 36              |
| 200                            | 227                   | 38              | 42              |
| 250                            | 285                   | 42              | 43              |
| 300                            | 341                   | 44              | 47              |
| 400                            | 413                   | 47              | 50              |

<sup>\*</sup>Note: The capacity (in Gallons) volume level is figured at the "Flange Face".

<sup>\*</sup>Note: The capacity (in Gallons) is a reference and is accurate to about +/- 0.5%.

<sup>\*</sup>Note: The H-Series Manway™ has a maximum diameter of 48".