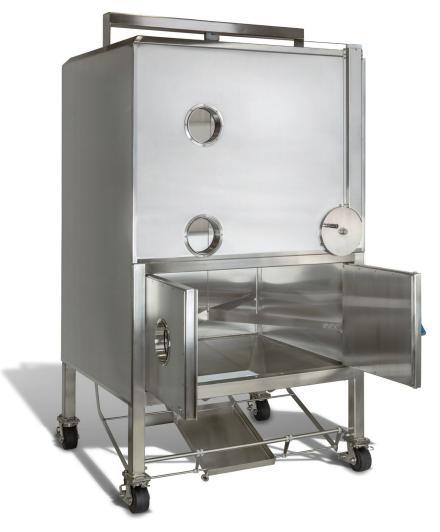

## INTRODUCING the HOLLOWAY HOLDER™. The New Standard For Single-Use Bag And Fluid Management.

In the realm of single-use, proper management and control of your single-use process bags is critical.

Since 2007, HOLLOWAY AMERICA has crafted scores of fully-customized single-use holders, mixers, and bioreactors for our customers. Drawing on that deep experience, we've created the new HOLLOWAY HOLDER<sup>TM</sup>, the ultimate line of single-use bag holders.

Available in a vast array of sizes – from 200 L to 5000 L – the HOLLOWAY HOLDER™ line provides a lengthy list of standard features and optional customizations that provide maximum efficiency to your single-use process – and multiple benefits to your bottom line.